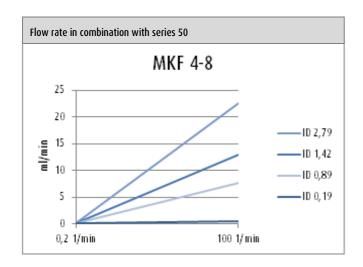

MKF 4-8

| rotarus® MKF 4-8                     | Order No. 951 10 80 20                                            |
|--------------------------------------|-------------------------------------------------------------------|
| Characteristics                      | Simple tube insertion                                             |
|                                      | Automatic tube fixing                                             |
|                                      | Adjustable contact pressure                                       |
|                                      | Stainless steel rotor                                             |
| Functions                            | 4 (configured with cassettes no. 953 12 20)                       |
|                                      | With tube cassettes for stopper tubes for ID 0.19 mm – ID 2.79 mm |
| Rollers                              | 8 Rulon®rollers                                                   |
| Housing                              | Polysulfon (PSU)                                                  |
|                                      | white                                                             |
| Dimensions (L / W / H in mm)         | 140 / 110 / 110                                                   |
| Weight                               | 2.1 kg                                                            |
| Operation temperature                | 0 - 40°C                                                          |
| Range of speeds                      | 0.2 - 250 1/min                                                   |
| Head and tube detection through RFID | yes                                                               |
| Delivery rate** each Channel         |                                                                   |
| series 30                            | 0.036 - 82.1 ml/min                                               |
| series 40                            | 0.011 - 65.7 ml/min                                               |
| series 50                            | 0.0009 - 22.7 ml/min                                              |
| series 80                            | 0.20 - 82.1 ml/min                                                |
| series 100                           | 0.021 - 82.1 ml/min                                               |