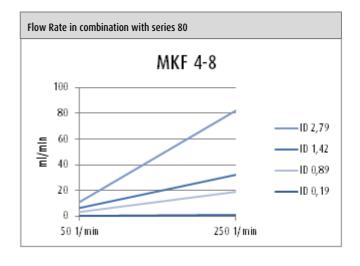

MKF 4-8

| rotarus® MKF 4-8                     | Order No. 951 10 80 20                                            |
|--------------------------------------|-------------------------------------------------------------------|
| Characteristics                      | Simple tube insertion                                             |
|                                      | Automatic tube fixing                                             |
|                                      | Adjustable contact pressure                                       |
|                                      | Stainless steel rotor                                             |
| Functions                            | 4 (configured with cassettes no. 953 12 20)                       |
|                                      | With tube cassettes for stopper tubes for ID 0.19 mm – ID 2.79 mm |
| Rollers                              | 8 Rulon®rollers                                                   |
| Housing                              | Polysulfon (PSU)                                                  |
|                                      | white                                                             |
| Dimensions (L / W / H in mm)         | 140 / 110 / 110                                                   |
| Weight                               | 2.1 kg                                                            |
| Operation temperature                | 0 - 40°C                                                          |
| Range of speeds                      | 0.2 - 250 1/min                                                   |
| Head and tube detection through RFID | yes                                                               |
| Delivery rate** each Channel         |                                                                   |
| series 30                            | 0.036 - 82.1 ml/min                                               |
| series 40                            | 0.011 - 65.7 ml/min                                               |
| series 50                            | 0.0009 - 22.7 ml/min                                              |
| series 80                            | 0.20 - 82.1 ml/min                                                |
| series 100                           | 0.021 - 82.1 ml/min                                               |