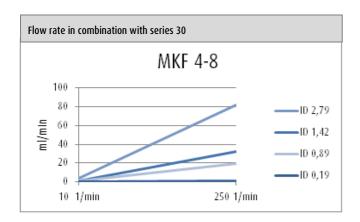

MKF 4-8

| rotarus® MKF 4-8                     | Order No. 951 10 80 20                                            |
|--------------------------------------|-------------------------------------------------------------------|
| Characteristics                      | Simple tube insertion                                             |
|                                      | Automatic tube fixing                                             |
|                                      | Adjustable contact pressure                                       |
|                                      | Stainless steel rotor                                             |
| Functions                            | 4 (configured with cassettes no. 953 12 20)                       |
|                                      | With tube cassettes for stopper tubes for ID 0.19 mm – ID 2.79 mm |
| Rollers                              | 8 Rulon®rollers                                                   |
| Housing                              | Polysulfon (PSU)                                                  |
|                                      | white                                                             |
| Dimensions (L / W / H in mm)         | 140 / 110 / 110                                                   |
| Weight                               | 2.1 kg                                                            |
| Operation temperature                | 0 - 40°C                                                          |
| Range of speeds                      | 0.2 - 250 1/min                                                   |
| Head and tube detection through RFID | yes                                                               |
| Delivery rate** each Channel         |                                                                   |
| series 30                            | 0.036 - 82.1 ml/min                                               |
| series 40                            | 0.011 - 65.7 ml/min                                               |
| series 50                            | 0.0009 - 22.7 ml/min                                              |
| series 80                            | 0.20 - 82.1 ml/min                                                |
| series 100                           | 0.021 - 82.1 ml/min                                               |