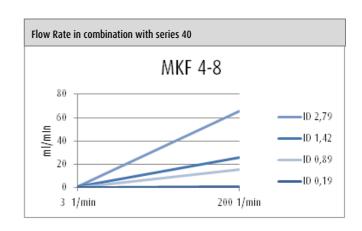

MKF 4-8

| rotarus® MKF 4-8                     | Order No. 951 10 80 20                                            |
|--------------------------------------|-------------------------------------------------------------------|
| Characteristics                      | Simple tube insertion                                             |
|                                      | Automatic tube fixing                                             |
|                                      | Adjustable contact pressure                                       |
|                                      | Stainless steel rotor                                             |
| Functions                            | 4 (configured with cassettes no. 953 12 20)                       |
|                                      | With tube cassettes for stopper tubes for ID 0.19 mm – ID 2.79 mm |
| Rollers                              | 8 Rulon®rollers                                                   |
| Housing                              | Polysulfon (PSU)                                                  |
|                                      | white                                                             |
| Dimensions (L / W / H in mm)         | 140 / 110 / 110                                                   |
| Weight                               | 2.1 kg                                                            |
| Operation temperature                | 0 - 40°C                                                          |
| Range of speeds                      | 0.2 - 250 1/min                                                   |
| Head and tube detection through RFID | yes                                                               |
| Delivery rate** each Channel         |                                                                   |
| series 30                            | 0.036 - 82.1 ml/min                                               |
| series 40                            | 0.011 - 65.7 ml/min                                               |
| series 50                            | 0.0009 - 22.7 ml/min                                              |
| series 80                            | 0.20 - 82.1 ml/min                                                |
| series 100                           | 0.021 - 82.1 ml/min                                               |