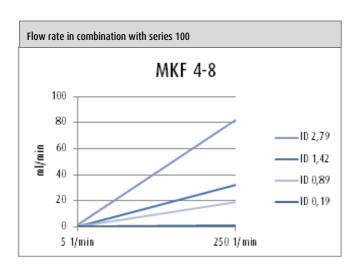

MKF 4-8

| rotarus® MKF 4-8                     | Order No. 951 10 80 20                                            |
|--------------------------------------|-------------------------------------------------------------------|
| Characteristics                      | Simple tube insertion                                             |
|                                      | Automatic tube fixing                                             |
|                                      | Adjustable contact pressure                                       |
|                                      | Stainless steel rotor                                             |
| Functions                            | 4 (configured with cassettes no. 953 12 20)                       |
|                                      | With tube cassettes for stopper tubes for ID 0.19 mm – ID 2.79 mm |
| Rollers                              | 8 Rulon®rollers                                                   |
| Housing                              | Polysulfon (PSU)                                                  |
|                                      | white                                                             |
| Dimensions (L / W / H in mm)         | 140 / 110 / 110                                                   |
| Weight                               | 2.1 kg                                                            |
| Operation temperature                | 0 - 40°C                                                          |
| Range of speeds                      | 0.2 - 250 1/min                                                   |
| Head and tube detection through RFID | yes                                                               |
| Delivery rate** each Channel         |                                                                   |
| series 30                            | 0.036 - 82.1 ml/min                                               |
| series 40                            | 0.011 - 65.7 ml/min                                               |
| series 50                            | 0.0009 - 22.7 ml/min                                              |
| series 80                            | 0.20 - 82.1 ml/min                                                |
| series 100                           | 0.021 - 82.1 ml/min                                               |